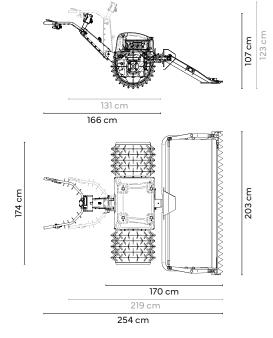

Operating voltage 44V

Zero emission

Charger 230V Charging time approx. 2.5 hours Schuko plug

Spiked wheels Flexispike wheels Rubber wheels 200-240 cm mower deck Hav tedder Landscape tools / rotary mower

Twin-Lock quick-change system