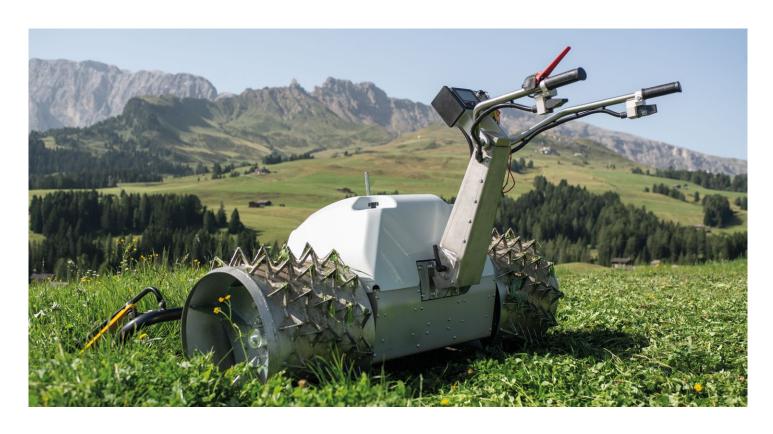

Fully electric mower meticulously crafted for agricultural and municipal applications, engineered to conquer challenging terrains and steep slopes with ease.

Equipped with a highly efficient drive system and a user-friendly battery changing mechanism, the ALPIN 10 guarantees sustainability and abudant autonomy during operations.

With its angle-adjustable steering column, convenient transport eyelets, a vibrant color display incorporating integrated remote maintenance, and ergonomically designed joysticks and push buttons, the ALPIN 10 sets a new standard for functionality and elevates operating comfort to unprecedented levels for users.