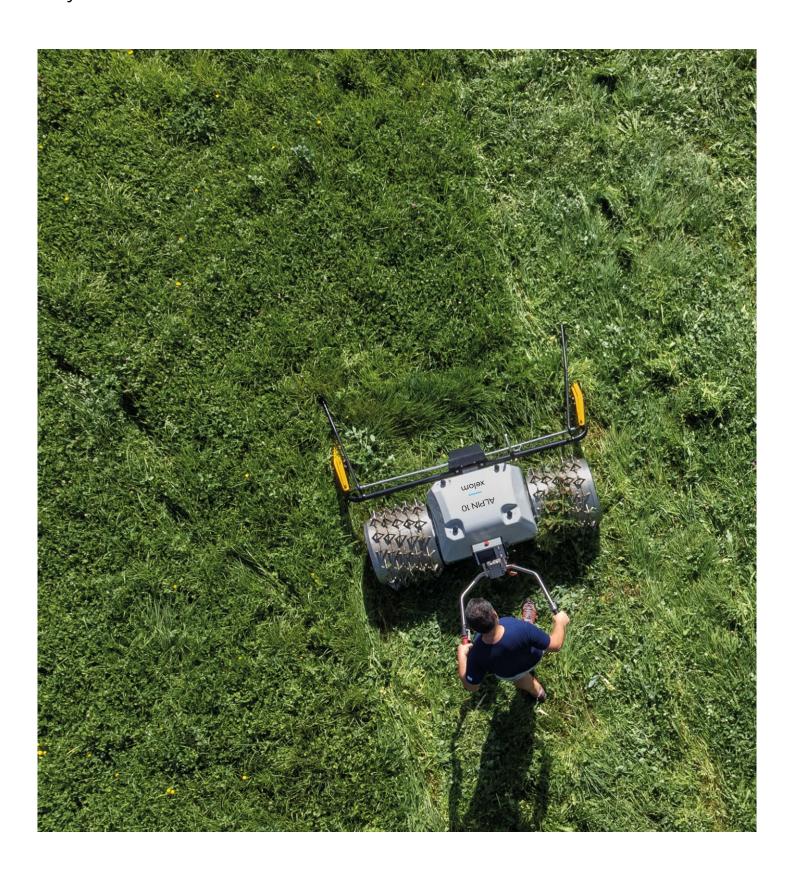

Fully electric mower meticulously crafted for agricultural and municipal applications, engineered to conquer challenging terrains and steep slopes with ease.

Equipped with a highly efficient drive system and a user-friendly battery changing mechanism, the ALPIN 10 guarantees sustainability and abudant autonomy during operations.

With its angle-adjustable steering column, convenient transport eyelets, a vibrant color display incorporating integrated remote maintenance, and ergonomically designed joysticks and push buttons, the ALPIN 10 sets a new standard for functionality and elevates operating comfort to unprecedented levels for users.