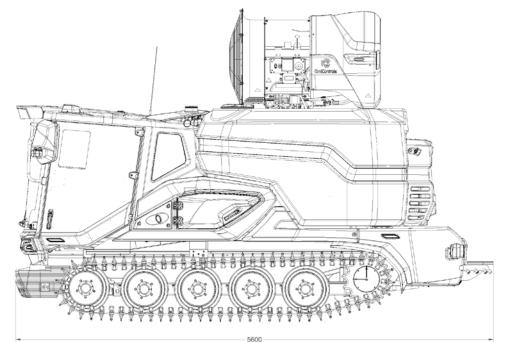

## Dimensions

Overall length of vehicle Overall height of vehicle Overall width vehicle

## Weight

Vehicle with empty tank Vehicle with full tank 11.523 kg 16.523 kg

5.600 mm 3.670 mm

3.800 mm