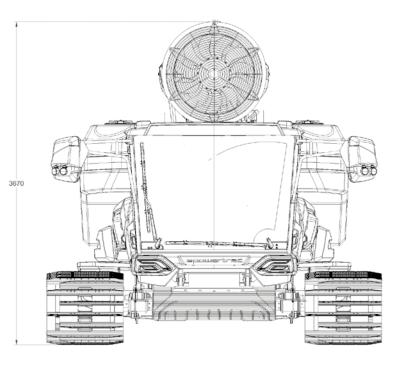

## Dimensions

Overall length of vehicle Overall height of vehicle Overall width vehicle

## Weight

Vehicle with empty tank Vehicle with full tank 11.523 kg 16.523 kg

5.600 mm 3.670 mm

3.800 mm