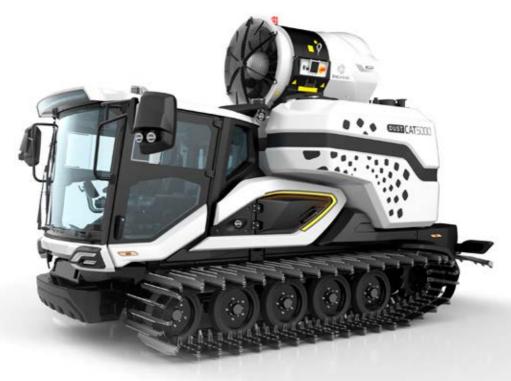

### (+)

Tank with a capacity of 5000 liters Dust binding device EMI CONTROLS V22 Orca Spraybar and high pressure pump A fully electric tracked vehicle, designed for effective dust suppression in outdoor areas on challenging terrains such as guarries or swampy and steep lands.

Equipped with a 5,000-liter tank and a powerful EMI CONTROLS V22Orca-Turbine with a range of up to 90 meters, the DUST CAT ensures wide coverage in dust suppression. The vehicle also features special nozzles at the rear ends of its tracks for moistening and waterproofing the treated ground. With no additional emissions, the DUST CAT represents a sustainable and efficient solution for large outdoor surfaces, ensuring minimal environmental impact.