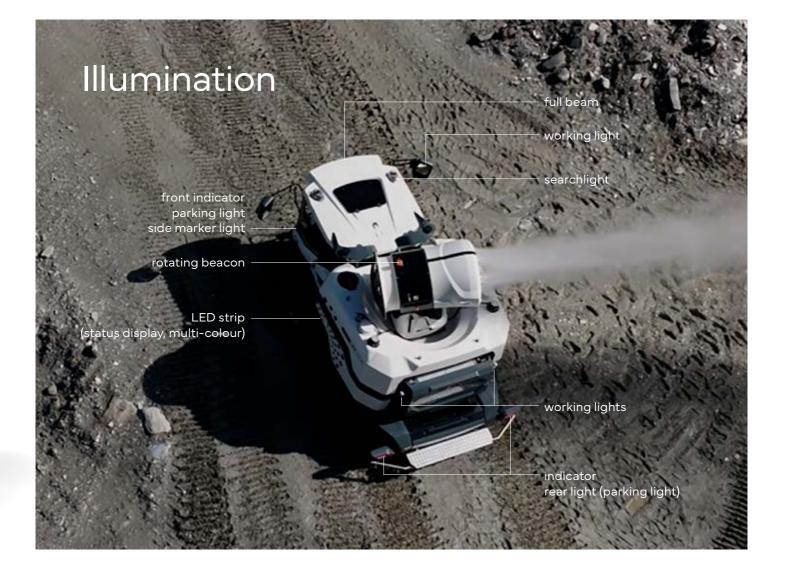

## Driving cabin

The driving cabin is designed to maximize comfort and ergonomics, integrating modern technologies that include advanced entertainment systems to enhance the driving experience.

- Comfort seats for driver and passenger
- Work screen: 12-inch touch display
- Armrest with multifunctional joystick
- Ergonomic arrangement of controls
- Joystick
- Speed limiter
- Tinted roof window
- Heated windows
- Full LED equipment with additional LED work headlights
- Heated mirrors, electrically adjustable
- Central locking
- Automatic climate control
- Software updates via remote access
- Radio: 9-inch touch display, FM, DAB Plus
- MP3 music and hands-free system via Bluetooth
- Apple CarPlay, Android Auto
- 4.1 sound system