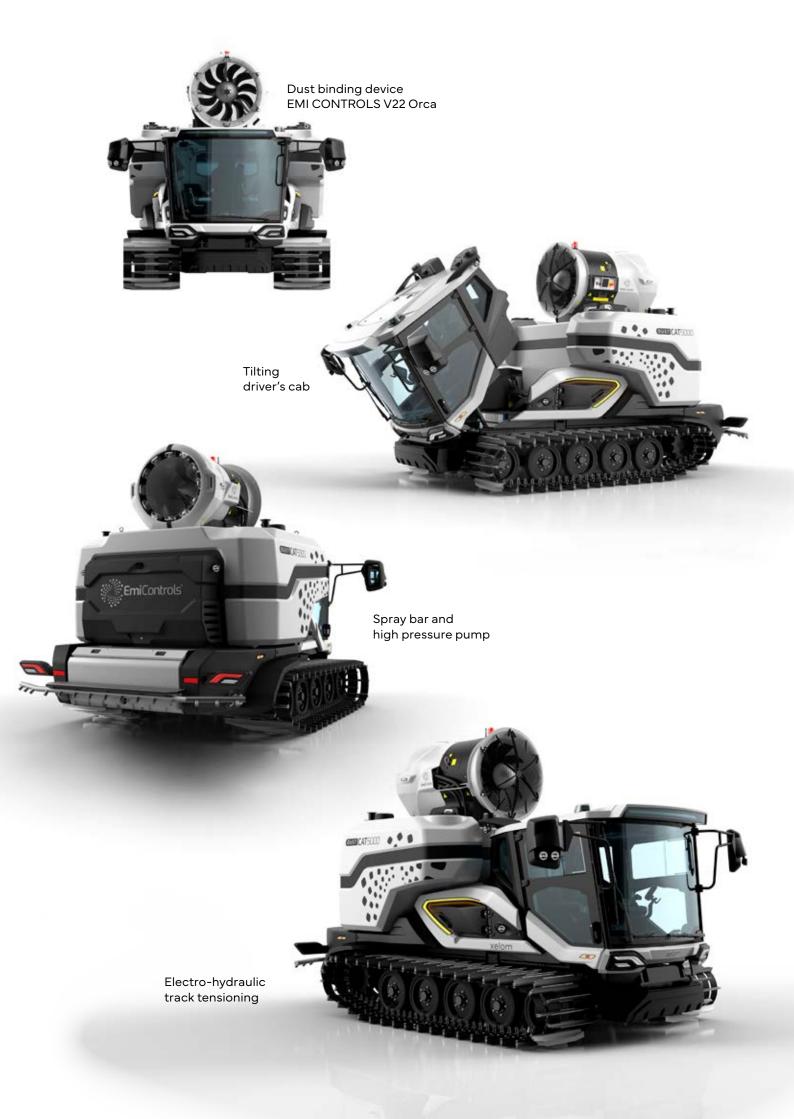

### (+)

Tank with a capacity of 5000 liters Dust binding device EMI CONTROLS V22 Orca Spraybar and high pressure pump A fully electric tracked vehicle, designed for effective dust suppression in outdoor areas on challenging terrains such as guarries or swampy and steep lands.

Equipped with a 5,000-liter tank and a powerful EMI CONTROLS V22Orca-Turbine with a range of up to 90 meters, the DUST CAT ensures wide coverage in dust suppression. The vehicle also features special nozzles at the rear ends of its tracks for moistening and waterproofing the treated ground. With no additional emissions, the DUST CAT represents a sustainable and efficient solution for large outdoor surfaces, ensuring minimal environmental impact.