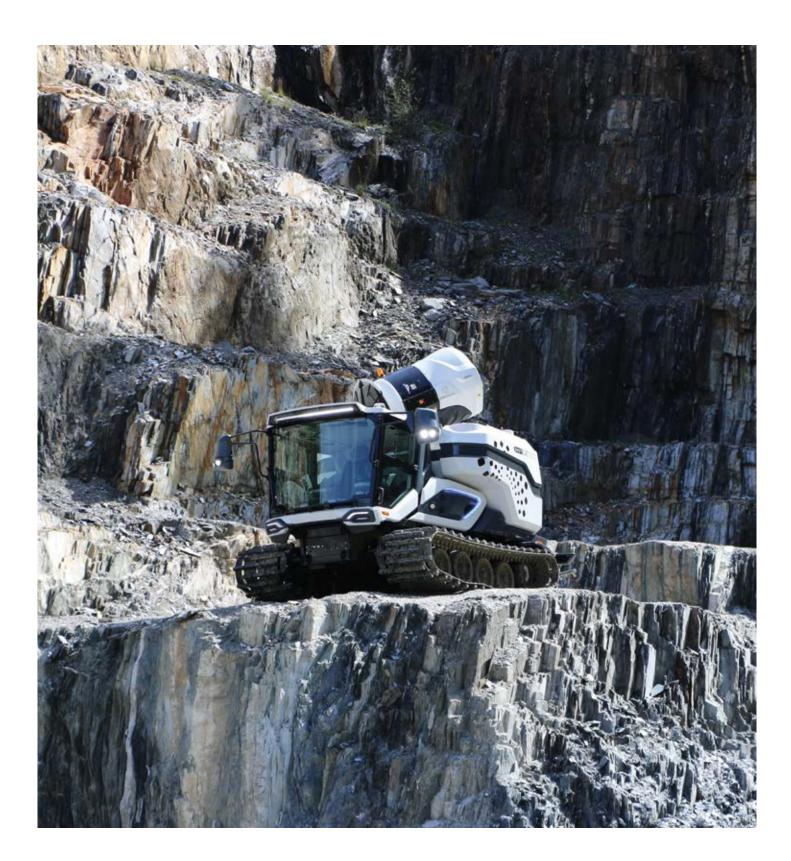

### (+)

Tank with a capacity of 5000 liters Dust binding device EMI CONTROLS V22 Orca Spraybar and high pressure pump A fully electric tracked vehicle, designed for effective dust suppression in outdoor areas on challenging terrains such as guarries or swampy and steep lands.

Equipped with a 5,000-liter tank and a powerful EMI CONTROLS V22Orca-Turbine with a range of up to 90 meters, the DUST CAT ensures wide coverage in dust suppression. The vehicle also features special nozzles at the rear ends of its tracks for moistening and waterproofing the treated ground. With no additional emissions, the DUST CAT represents a sustainable and efficient solution for large outdoor surfaces, ensuring minimal environmental impact.

The robustness and versatility of the design allow the DUST CAT to operate effectively on various types of terrain, ensuring high performance in all environmental conditions.

- Rearview camera
- Cruise control and speed limiter
- Onboard diagnostics
- Saving personalized driving settings
- Windshield wiper heating