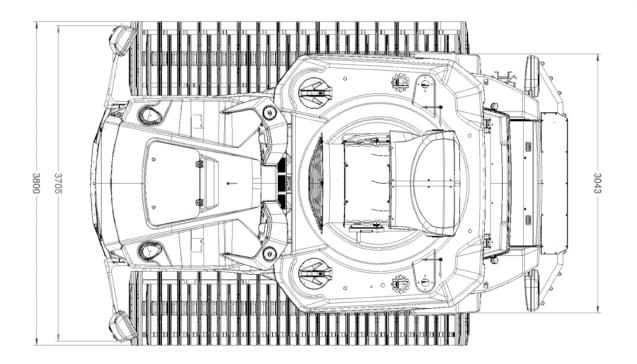

## Dimensions

Overall length of vehicle Overall height of vehicle Overall width vehicle

## Weight

Vehicle with empty tank Vehicle with full tank 11.523 kg 16.523 kg

5.600 mm 3.670 mm

3.800 mm