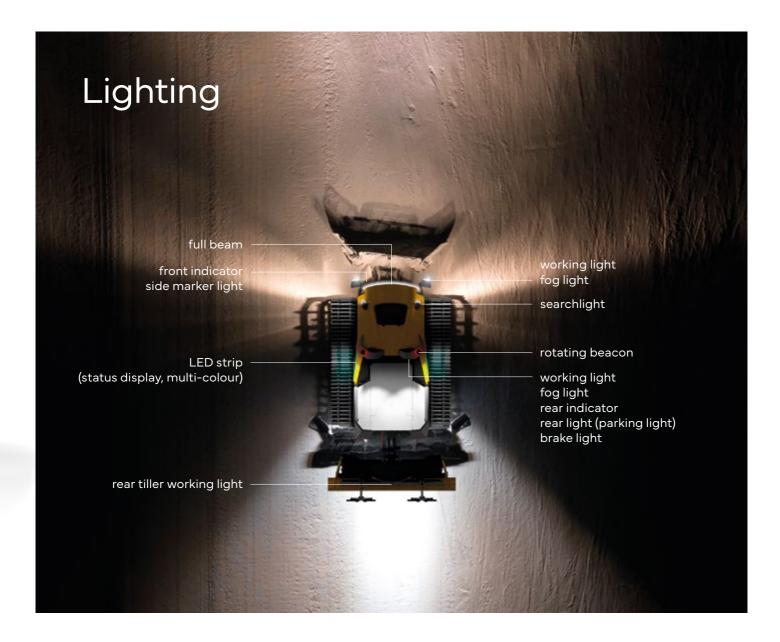

## Driving cabin

The driving cabin is designed to maximize comfort and ergonomics, integrating modern technologies that include advanced entertainment systems to enhance the driving experience.

- Comfort seats for driver and passenger
- Work screen: 12-inch touch display
- Armrest with multifunctional joystick
- Ergonomic arrangement of controls
- Joystick
- Speed limiter
- Tinted roof window
- Heated windows
- Full LED equipment with additional LED work headlights
- Heated mirrors, electrically adjustable
- Central locking
- Automatic climate control
- Software updates via remote access
- Radio: 9-inch touch display, FM, DAB Plus
- MP3 music and hands-free system via Bluetooth
- Apple CarPlay, Android Auto
- 4.1 sound system