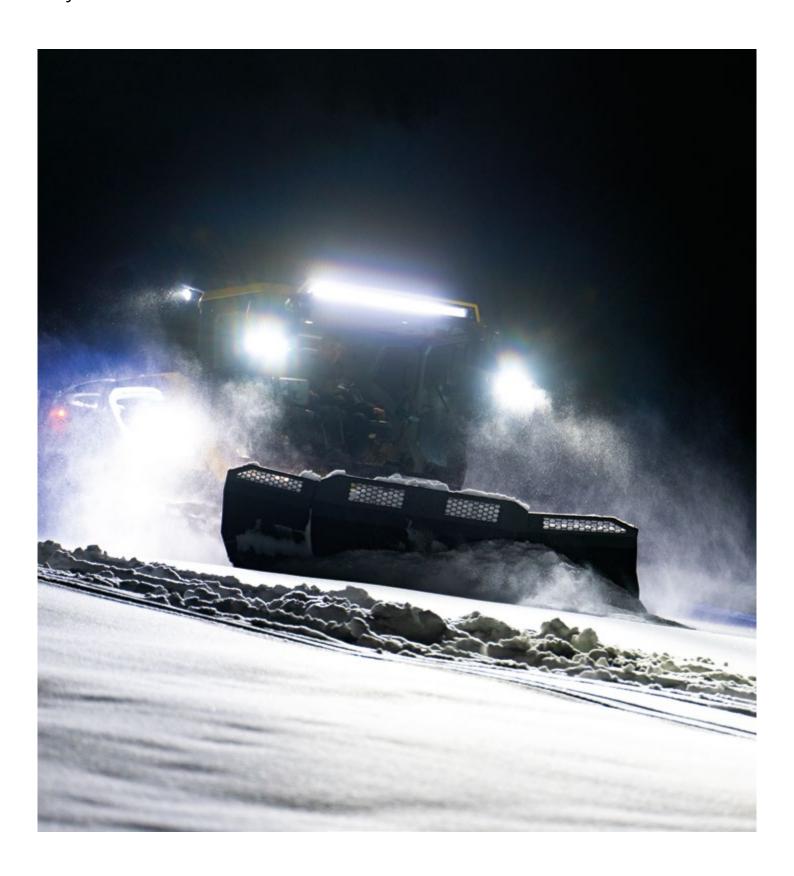

27,600 Nm

Instantaneous torque

Zero emission

All terrain

Low maintenance

Remote support

Quick-change system for attachments

Supercharger 1000 V Charging time approx. 2 hours The SNOW CAT by xelom is a cutting-edge electric vehicle designed to tackle the challenges of snowy slopes safely and efficiently, offering a completely new driving experience. This vehicle ensures immediate and powerful operability thanks to its potent electric motors with a torque of 27,600 Nm, and it guarantees a smooth ride even in extreme conditions. The high-capacity 300 kWh battery ensures extended operational autonomy of up to 5 hours, allowing for long work sessions without the need for frequent recharges. The fast-charging system, supporting power up to 150 kW in direct current (DC), significantly reduces downtime, optimizing the use of electric energy and ensuring a quick return to action.