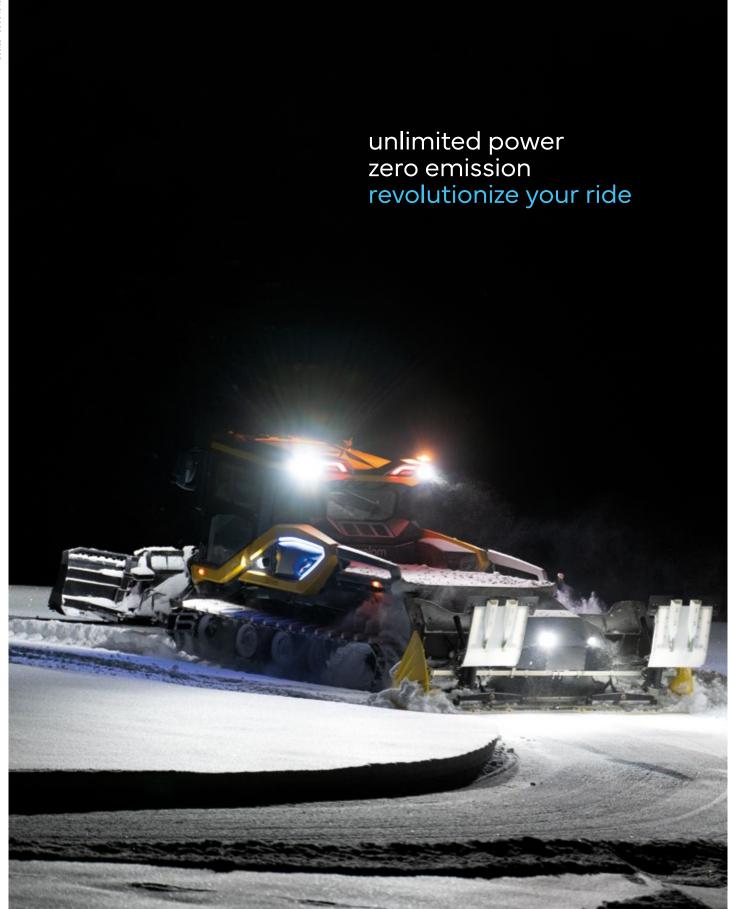

27,600 Nm

Instantaneous torque

Zero emission

All terrain

Low maintenance

Remote support

Quick-change system for attachments

Supercharger 1000 V Charging time approx. 2 hours The SNOW CAT by xelom is a cutting-edge electric vehicle designed to tackle the challenges of snowy slopes safely and efficiently, offering a completely new driving experience. This vehicle ensures immediate and powerful operability thanks to its potent electric motors with a torque of 27,600 Nm, and it guarantees a smooth ride even in extreme conditions. The high-capacity 300 kWh battery ensures extended operational autonomy of up to 5 hours, allowing for long work sessions without the need for frequent recharges. The fast-charging system, supporting power up to 150 kW in direct current (DC), significantly reduces downtime, optimizing the use of electric energy and ensuring a quick return to action.