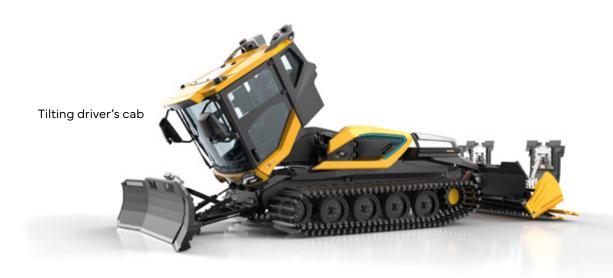

The robustness and versatility of the design allow the SNOW CAT to operate effectively on various types of terrain, ensuring high performance in all environmental conditions.

- Rearview camera
- Cruise control and speed limiter
- Onboard diagnostics
- Saving personalized driving settings
- Windshield wiper heating