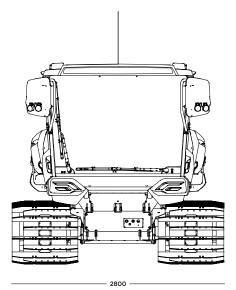

## **Technical Data**

Overall length of vehicle 4816 mm

Overall length of vehicle with mill and blade 8930 mm

Overall height of vehicle 2660 mm

Vehicle 7300 kg

Track chains 280 mm 900 kg

| Width<br>vehicle | Width<br>tracks | Blade<br>open | Blade<br>closed | Tiller<br>open | Tiller<br>working width |
|------------------|-----------------|---------------|-----------------|----------------|-------------------------|
| 2800 mm          | 870 mm          | 3670 mm       | 2930 mm         | 4430 mm        | 2980 mm                 |
| 3200 mm          | 1070 mm         | 4070 mm       | 3250 mm         | 4830 mm        | 3380 mm                 |
| 3500 mm          | 1220 mm         | 4430 mm       | 3550 mm         | 5230 mm        | 3780 mm                 |