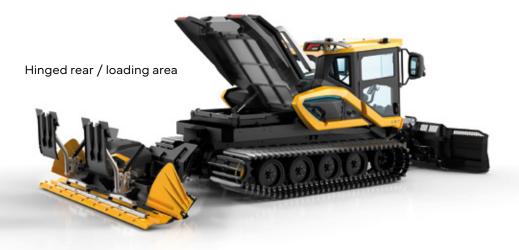

The robustness and versatility of the design allow the SNOW CAT to operate effectively on various types of terrain, ensuring high performance in all environmental conditions.

- Rearview camera
- Cruise control and speed limiter
- Onboard diagnostics
- Saving personalized driving settings
- Windshield wiper heating