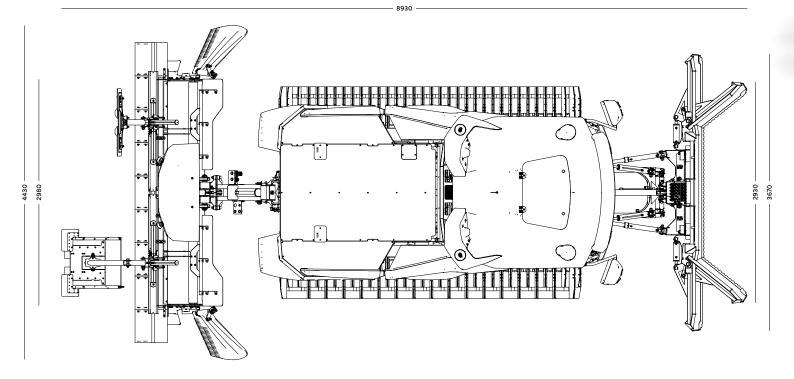

## **Technical Data**

Overall length of vehicle 4816 mm

Overall length of vehicle with mill and blade 8930 mm

Overall height of vehicle 2660 mm

Vehicle 7300 kg

Track chains 280 mm 900 kg

| Width<br>vehicle | Width<br>tracks | Blade<br>open | Blade<br>closed | Tiller<br>open | Tiller<br>working width |
|------------------|-----------------|---------------|-----------------|----------------|-------------------------|
| 2800 mm          | 870 mm          | 3670 mm       | 2930 mm         | 4430 mm        | 2980 mm                 |
| 3200 mm          | 1070 mm         | 4070 mm       | 3250 mm         | 4830 mm        | 3380 mm                 |
| 3500 mm          | 1220 mm         | 4430 mm       | 3550 mm         | 5230 mm        | 3780 mm                 |