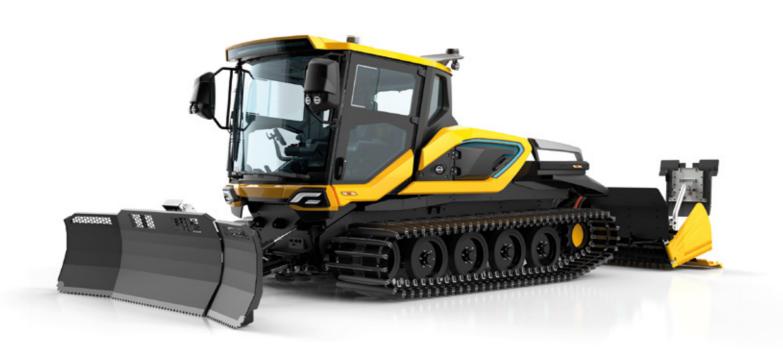

## SNOW CAT

Fully electric

## SNOW CAT

Fully electric

5 h Autonomy 510 kW

Performance max

300 kWh

Battery capacity max

150 kW

Charging capacity

27,600 Nm

Instantaneous torque

Zero emission

All terrain

Low maintenance

Remote support

Quick-change system for attachments

Supercharger 1000 V Charging time approx. 2 hours The SNOW CAT by xelom is a cutting-edge electric vehicle designed to tackle the challenges of snowy slopes safely and efficiently, offering a completely new driving experience. This vehicle ensures immediate and powerful operability thanks to its potent electric motors with a torque of 27,600 Nm, and it guarantees a smooth ride even in extreme conditions. The high-capacity 300 kWh battery ensures extended operational autonomy of up to 5 hours, allowing for long work sessions without the need for frequent recharges. The fast-charging system, supporting power up to 150 kW in direct current (DC), significantly reduces downtime, optimizing the use of electric energy and ensuring a quick return to action.