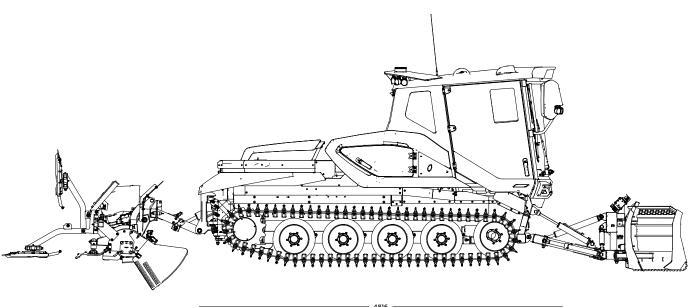

## **Technical Data**

Overall length of vehicle 4816 mm

Overall length of vehicle with mill and blade 8930 mm

Overall height of vehicle 2660 mm

Vehicle 7300 kg

Track chains 280 mm 900 kg

| Width<br>vehicle | Width<br>tracks | Blade<br>open | Blade<br>closed | Tiller<br>open | Tiller<br>working width |
|------------------|-----------------|---------------|-----------------|----------------|-------------------------|
| 2800 mm          | 870 mm          | 3670 mm       | 2930 mm         | 4430 mm        | 2980 mm                 |
| 3200 mm          | 1070 mm         | 4070 mm       | 3250 mm         | 4830 mm        | 3380 mm                 |
| 3500 mm          | 1220 mm         | 4430 mm       | 3550 mm         | 5230 mm        | 3780 mm                 |