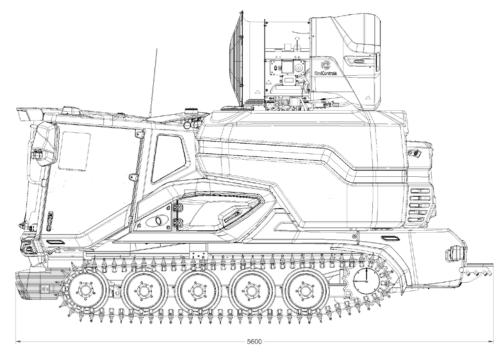

#### **Dimensions**

Overall length of vehicle 5.600 mm
Overall height of vehicle 3.670 mm
Overall width vehicle 3.800 mm