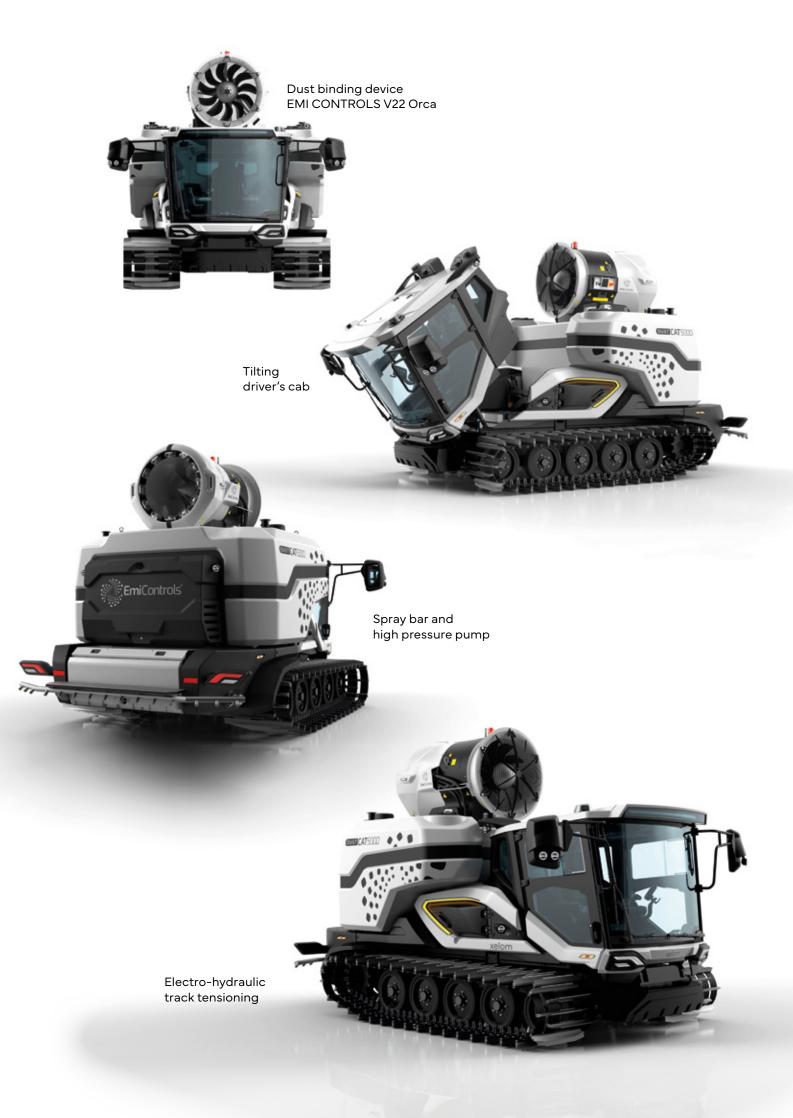

Spray range turbine

27.600 Nm

Instantaneous torque

Zero emission

4

Supercharger 1000 V Charging time approx. 2 hours

Tank with a capacity of 5000 liters Dust binding device EMI CONTROLS V22-Orca turbine Spraybar and high pressure pump A fully electric tracked vehicle, designed for effective dust suppression in outdoor areas on challenging terrains such as quarries or swampy and steep lands.

Equipped with a 5,000-liter tank and a powerful EMI CONTROLS V22 Orca turbine with a range of up to 90 meters, the DUST CRAWLER ensures wide coverage in dust suppression. The vehicle also features special nozzles at the rear ends of its tracks for moistening and waterproofing the treated ground. With no additional emissions, the DUST CRAWLER represents a sustainable and efficient solution for large outdoor surfaces, ensuring minimal environmental impact.