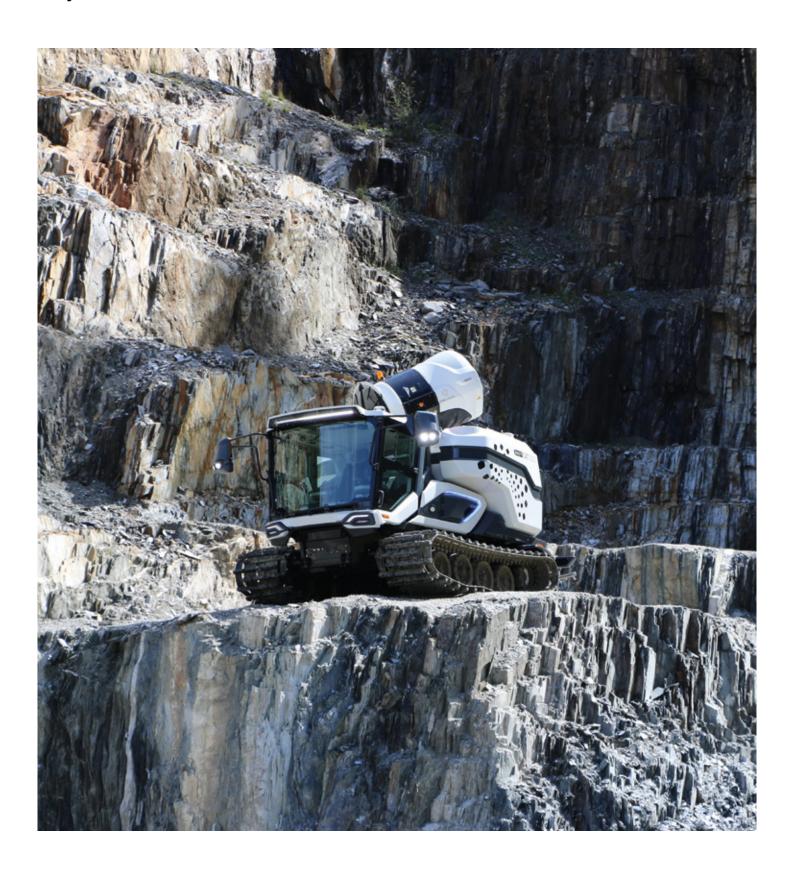

Spray range turbine

27.600 Nm

Instantaneous torque

Zero emission

4

Supercharger 1000 V Charging time approx. 2 hours

Tank with a capacity of 5000 liters Dust binding device EMI CONTROLS V22-Orca turbine Spraybar and high pressure pump A fully electric tracked vehicle, designed for effective dust suppression in outdoor areas on challenging terrains such as quarries or swampy and steep lands.

Equipped with a 5,000-liter tank and a powerful EMI CONTROLS V22 Orca turbine with a range of up to 90 meters, the DUST CRAWLER ensures wide coverage in dust suppression. The vehicle also features special nozzles at the rear ends of its tracks for moistening and waterproofing the treated ground. With no additional emissions, the DUST CRAWLER represents a sustainable and efficient solution for large outdoor surfaces, ensuring minimal environmental impact.

The robustness and versatility of the design allow the DUST CRAWLER to operate effectively on various types of terrain, ensuring high performance in all environmental conditions.

- Rearview camera
- Cruise control and speed limiter
- Onboard diagnostics
- Saving personalized driving settings
- Windshield wiper heating