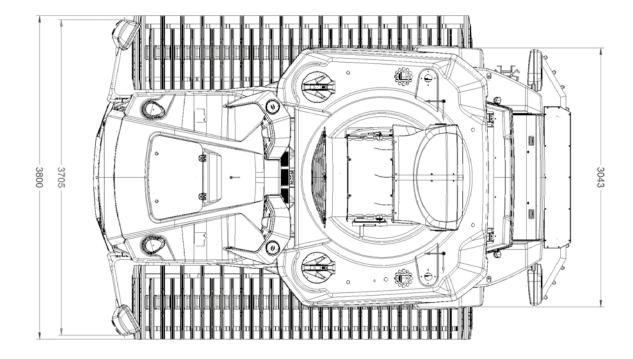

#### **Dimensions**

Overall length of vehicle 5.600 mm
Overall height of vehicle 3.670 mm
Overall width vehicle 3.800 mm