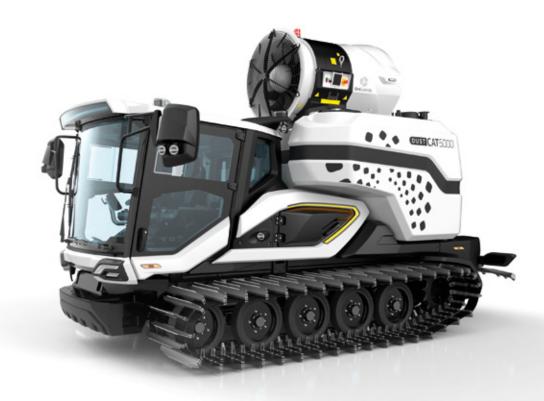

# DUST CRAWLER

Fully electric

# DUST CRAWLER

Fully electric

5 h Autonomy 5.000 i 510 kW

Full tank

Performance max

0 kW 300 kWh

Battery capacity max

 $90\,\mathrm{m}$ 

Spray range turbine

27.600 Nm

Instantaneous torque

Zero emission

4

Supercharger 1000 V Charging time approx. 2 hours

Tank with a capacity of 5000 liters Dust binding device EMI CONTROLS V22-Orca turbine Spraybar and high pressure pump A fully electric tracked vehicle, designed for effective dust suppression in outdoor areas on challenging terrains such as quarries or swampy and steep lands.

Equipped with a 5,000-liter tank and a powerful EMI CONTROLS V22 Orca turbine with a range of up to 90 meters, the DUST CRAWLER ensures wide coverage in dust suppression. The vehicle also features special nozzles at the rear ends of its tracks for moistening and waterproofing the treated ground. With no additional emissions, the DUST CRAWLER represents a sustainable and efficient solution for large outdoor surfaces, ensuring minimal environmental impact.