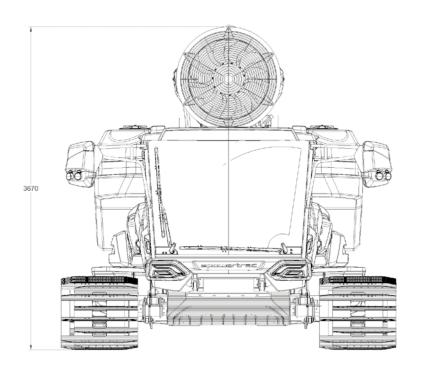

#### **Dimensions**

Overall length of vehicle 5.600 mm
Overall height of vehicle 3.670 mm
Overall width vehicle 3.800 mm