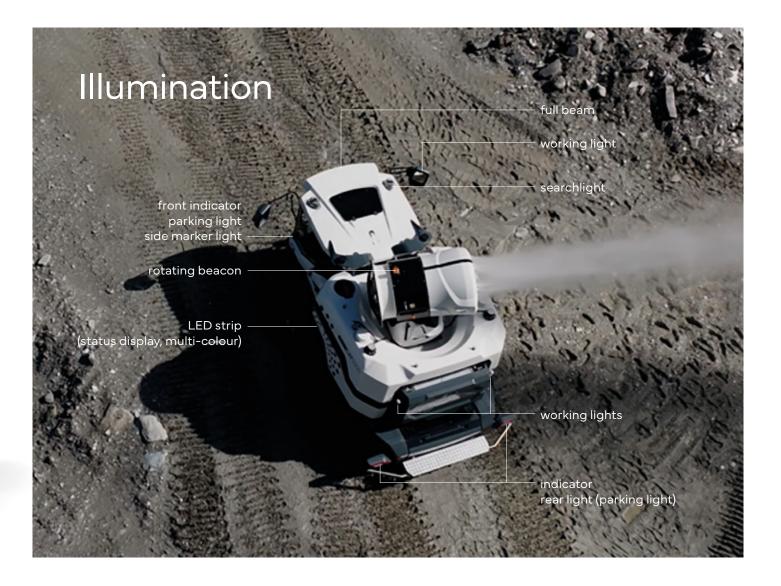

## Driving cabin

The driving cabin is designed to maximize comfort and ergonomics, integrating modern technologies that include advanced entertainment systems to enhance the driving experience.

- Comfort seats for driver and passenger
- Work screen: 12-inch touch display
- Armrest with multifunctional joystick
- Ergonomic arrangement of controls
- Joystick
- Speed limiter
- Tinted roof window
- Heated windows
- Full LED equipment with additional LED work headlights
- Heated mirrors, electrically adjustable
- Central locking
- Automatic climate control
- Software updates via remote access
- Radio: 9-inch touch display, FM, DAB Plus
- MP3 music and hands-free system via Bluetooth
- Apple CarPlay, Android Auto
- 4.1 sound system

The robustness and versatility of the design allow the DUST CRAWLER to operate effectively on various types of terrain, ensuring high performance in all environmental conditions.

- Rearview camera
- Cruise control and speed limiter
- Onboard diagnostics
- Saving personalized driving settings
- Windshield wiper heating